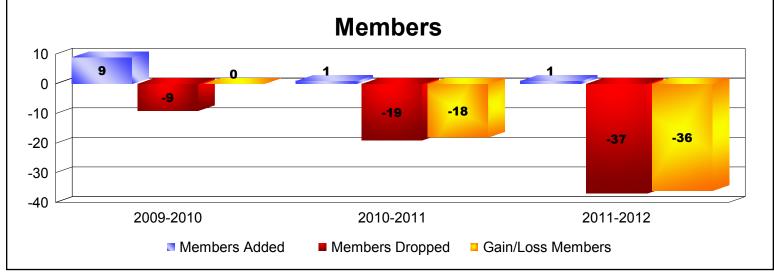

**Disbanded Districts**As of June 2012 Cumulative

| Year      | New<br>Clubs | Dropped<br>Clubs | Gain/<br>Loss<br>Clubs | New<br>Members | Charter<br>Members | Reinstate<br>Members | Transfer<br>Members | Total<br>Member<br>Added | Total<br>Members<br>Dropped | Gain/<br>Loss<br>Members |
|-----------|--------------|------------------|------------------------|----------------|--------------------|----------------------|---------------------|--------------------------|-----------------------------|--------------------------|
| 2009-2010 | 0            | 0                | 0                      | 6              | 0                  | 3                    | 0                   | 9                        | -9                          | 0                        |
| 2010-2011 | 0            | 0                | 0                      | 1              | 0                  | 0                    | 0                   | 1                        | -19                         | -18                      |
| 2011-2012 | 0            | -2               | -2                     | 1              | 0                  | 0                    | 0                   | 1                        | -37                         | -36                      |
| Average   | 0            | -1               | -1                     | 3              | 0                  | 1                    | 0                   | 4                        | -22                         | -18                      |