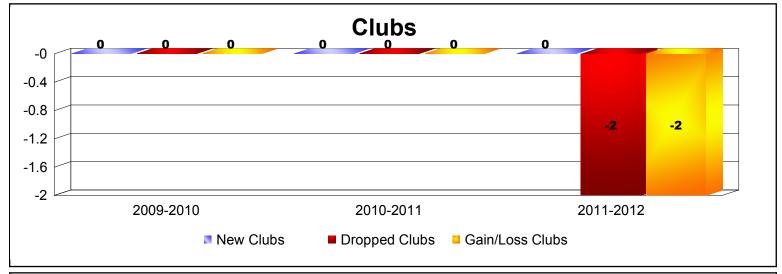

**Disbanded Districts**As of June 2012 Cumulative

| Year      | New<br>Clubs | Dropped<br>Clubs | Gain/<br>Loss<br>Clubs | New<br>Members | Charter<br>Members | Reinstate<br>Members | Transfer<br>Members | Total<br>Member<br>Added | Total<br>Members<br>Dropped | Gain/<br>Loss<br>Members |
|-----------|--------------|------------------|------------------------|----------------|--------------------|----------------------|---------------------|--------------------------|-----------------------------|--------------------------|
| 2009-2010 | 0            | 0                | 0                      | 6              | 0                  | 3                    | 0                   | 9                        | -9                          | 0                        |
| 2010-2011 | 0            | 0                | 0                      | 1              | 0                  | 0                    | 0                   | 1                        | -19                         | -18                      |
| 2011-2012 | 0            | -2               | -2                     | 1              | 0                  | 0                    | 0                   | 1                        | -37                         | -36                      |
| Average   | 0            | -1               | -1                     | 3              | 0                  | 1                    | 0                   | 4                        | -22                         | -18                      |